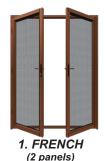

## FRENCH DOOR AND WINDOWS

The Legion Guard Clearvista French door is suitable in applications where clear door openings are required and space is limited on either side of the door frame. The panels are hinged on the left and right of the opening and open from the centre.