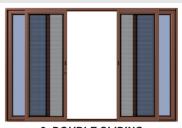

#### SLIDING DOORS AND WINDOWS

2. DOUBLE SLIDING (single track)

3. MULTI-SLIDER. MULTI-TRACK (multi-track, 2 to 4 panels)

4. MULTI-SLIDER, **DOUBLE TRACK** (2 panel, double track)

Single sliding, single track doors and windows are suitable for sliding doors and windows with two panels, one of which is fixed. Double sliding, single track doors and windows are ideal for sliding doors and windows that have fixed panels on either side. Multi-sliding, Double-track doors and windows are suitable where there are two opening panels to the door or window, both of which need protection and easy access for movement and cleaning. Multi-sliding, Multi-track doors and windows have panels that open up and stack on either side of the opening.