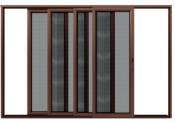

#### SLIDING DOORS AND WINDOWS

2. DOUBLE SLIDING (single track)

3. MULTI-SLIDER. MULTI-TRACK (multi-track, 2 to 4 panels)

4. MULTI-SLIDER, **DOUBLE TRACK** (2 panel, double track)

Single sliding, single track doors and windows are suitable for sliding doors and windows with two panels, one of which is fixed. Double sliding, single track doors and windows are ideal for sliding doors and windows that have fixed panels on either side. Multi-sliding, Double-track doors and windows are suitable where there are two opening panels to the door or window, both of which need protection and easy access for movement and cleaning. Multi-sliding, Multi-track doors and windows have panels that open up and stack on either side of the opening.