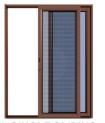

#### SLIDING DOORS AND WINDOWS

2. DOUBLE SLIDING (single track)

3. MULTI-SLIDER. MULTI-TRACK (multi-track, 2 to 4 panels)

4. MULTI-SLIDER, **DOUBLE TRACK** (2 panel, double track)

Single sliding, single track doors and windows are suitable for sliding doors and windows with two panels, one of which is fixed. Double sliding, single track doors and windows are ideal for sliding doors and windows that have fixed panels on either side. Multi-sliding, Double-track doors and windows are suitable where there are two opening panels to the door or window, both of which need protection and easy access for movement and cleaning. Multi-sliding, Multi-track doors and windows have panels that open up and stack on either side of the opening.