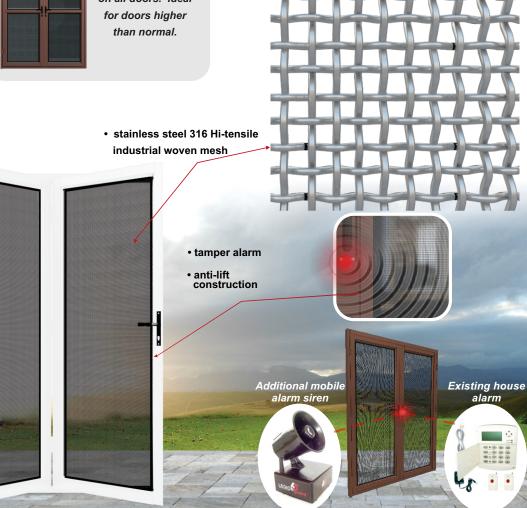

#### FEATURES AND BENEFITS

- · Each door is custom-measured and custom-manufactured with specific door needs, sizes and colour preferences taken into account. Installed by Traxdor trained technicians
- Structural strength is achieved with double framing, heavy-duty hinges and -rollers as well as stainless steel wheelsets. Not only does it ensure strength and resistance under attack but these features prevent panel sagging and allows for smooth and easy operation.
- High impact resistant 316 Hi-tensile woven anti-rust stainless steel screen. Maintains the structural strength and the ability to withstand high impact.
- UV protection. The stainless steel screen blocks out up to 50% of UV rays. This help control internal temperature, reduce glare and help shield furniture from sun damage.
- · Allows air to flow freely into the home or business premises while preventing strong wind currents to enter
- · Multi-purpose screen doors that provide not only high security but has the advantage of functioning as an insect screen. Apart from insects, it keeps pests like baboons, monkeys, and snakes at bay.
- The Clearvista offers an uncluttered style while maintaining a clear view, categorised as unnoticeable burglar proofing. Uncompromised security without obstructing your view to the outside and its clear design helps maintain a refined overall style.
- An adjustable wireless vibration sensor alarm, unique to Traxdor Cape's product range, is built into the gate at various locations to eliminate predictability with the added ability to discard false alarms. It can be added to your existing alarm system. A LED indicates lock status. Alarm activation is triggered by a measure of vibration onto the gate.
- · An optional mobile siren can extend the functionality of the sensor alarm. An additional stand-alone wireless siren can be added in the absence of an existing home alarm system with a minimum radius of 50 meters.
- Stainless steel hook and latch lock with anti-lifting safety pins for improved tamper-proof security.
- · Anti-lift and interlocking panel design for improved tamper-proofing.
- Fully rust-resistant security grade aluminium is used throughout the screen doors and it includes the moving parts inside. This is a 'steel-strong' security grade aluminium. Certified name: Tempered Aluminium 6063-t6.
- Advanced anti-rust pre-treatment prevents white rust to occur on the surface of the aluminium in coastal areas.
- · Superior powder-coating using high-quality UV protected, non-colour fading, SABS-approved powders ensures further corrosion resistance and a superior finish.
- · Stainless steel security fasteners with a unique fastening-bit for tamper-proof fastening.
- · The exclusive patented security door/window profiles in the market improves the product's deterrence score.