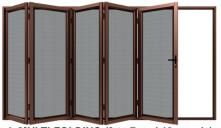

# **MULTI-FOLDING DOORS AND WINDOWS**

Legion Guard Clearvista Multi-fold (also known as bi-fold) doors and windows run on a single track. The panels stack neatly to one side of the opening. The protective door or window screen can be configured to allow for a single or double working door or window for daily use, while the other panels remain secure. The bi-fold door or window barrier maximises the area of the opening when the unit is fully open. The system comes with shoot bolts on each panel for added security.

1. MULTI-FOLDING (3 to 7 and 10 panels)