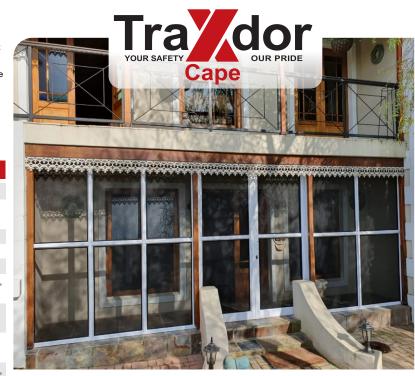

# **Traxdor** Legion Guard Clearvista

The double-framed Legion Guard Clearvista is manufactured using rust-resistant, tempered aluminium (6063-t6) and 316 Hi-tensile, industrial woven stainless steel mesh panels. It can be designed to match most door and window configurations. This is primarily a burglar guard protecting against intruders, but the stainless steel screen doors and -windows have the added benefit of preventing mosquitoes, flies, monkeys, baboons and snakes from entering your premises. The mesh provides clear and unobstructed views of the outside without compromising on security. This makes Legion Guard Clearvista ideal for homes, businesses, questhouses and estates with notable views.

# Traxdor Legion Guard Clearvista - securing the safety & aesthetics of your property